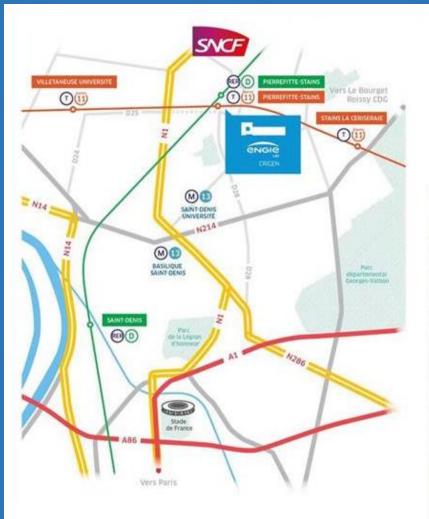

## **Public transportation**

From Roissy-Charles de Gaulle Airport: Take RER B and get off at Le Bourget station. Take tramway 11 direction Epinay-sur-Seine and get off at Pierrefitte-Stains station.

**From orly Airport**: Take the Orlyval and get off at Antony station. Take RER B direction Mitry-Claye and get off at Le Bourget station. Take tramway 11 direction Epinay-sur-Seine and get off at Pierrefitte-Stains station.

**Or:** : Take the Orlyval and get off at Antony station. Take RER B direction Mitry-Claye and get off at Gare du Nord station. Take RER D directions Creil or Orry-la-Ville Coye. Get off at Pierrefitte-Stains station.

**From Gare de Lyon**: Take RER D direction Creil or Orry-la-Ville or Coye. Get off at Pierrefitte-Stains station.

From Gare du Nord, Chatelet-Les-Halles: Take RER D directions Creil or Orryla-Ville Coye. Get off at Pierrefitte-Stains station.

**Or:** Take RER B direction Mitry-Claye and get off at Le Bourget station. Take tramway 11 direction Epinay-sur-Seine and get off at Pierrefitte-Stains station.

**Metro 13:** At terminus Saint Denis – Université, take Bus 268 and get off at Gare de Pierrefitte – Stains – Tramway.