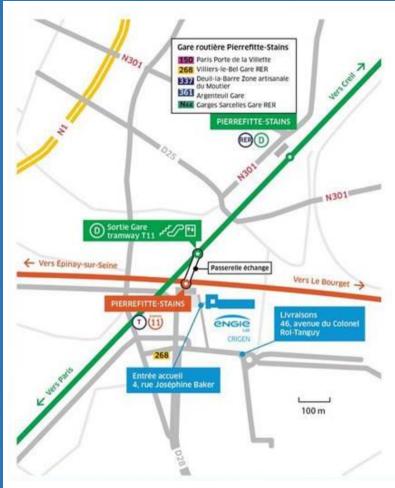

## **Access Map**

ENGIE Lab CRIGEN 4, Rue Joséphine Baker 93240 Stains

## **Pedestrian itinerary**

If arriving by RER D, take the elevator or electric stairs to the upper level and follow the walkway towards the Tram 11. Proceed by the tunnel under the tracks without changing direction and go up the stairs/elevator towards the exit of the station. ENGIE Lab CRIGEN is the first building on your left after exiting the station.

If arriving by Tram 11 direction Epinay-sur-Seine, go down the stairs/elevator and take the stairs/elevator on your right towards the exit of the station. ENGIE Lab CRIGEN is the first building on your left after exiting the station.

## **Access Map**

ENGIE Lab CRIGEN 4, Rue Joséphine Baker 93240 Stains

Arriving by car – GPS Coordinates 48.958096 – 2.370660